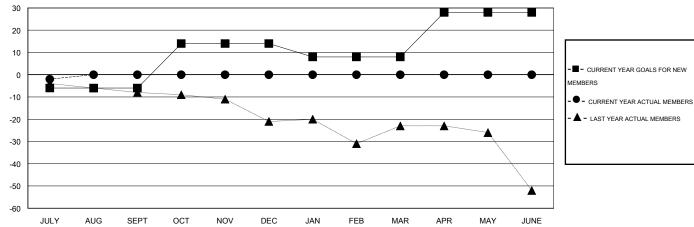

| 14                                  | 16                 | -2               |  |
| OCT/NOV/DEC   | 1                | 0                | 0                | 0                | OCT/NOV/DEC           | 20                 | 0                                   | 0                  | 0                |  |
| JAN/FEB/MAR   | 0                | 0                | 0                | 0                | JAN/FEB/MAR           | -6                 | 0                                   | 0                  | 0                |  |
| APR/MAY/JUNE  | 1                | 0                | 0                | 0                | APR/MAY/JUNE          | 20                 | 0                                   | 0                  | 0                |  |

## GOALS AND ACTUAL NEW CLUBS CUMULATIVE







| DROPPED CLUBS: 0 |    | 7 CLUBS OF 72 ADDED 1 OR MORE | GENDER DISTRIBUTION |                |     |
|------------------|----|-------------------------------|---------------------|----------------|-----|
|                  |    | NEW MEMBERS                   | MALE                | 1,505 (71.12%) |     |
|                  |    |                               | FEMALE              | 611 (28.88%)   |     |
| DROPPED MEMBERS  |    |                               |                     |                |     |
| DECEASED         | 0  | CLICK HERE FOR HEALTH         |                     |                | 481 |
| CLUB CANCELLED   | 0  | ASSESSMENT DATA               | FAMILY UNIT MEMBERS |                |     |
| OTHER            | 16 |                               | HEAD OF HOUSEHOLD